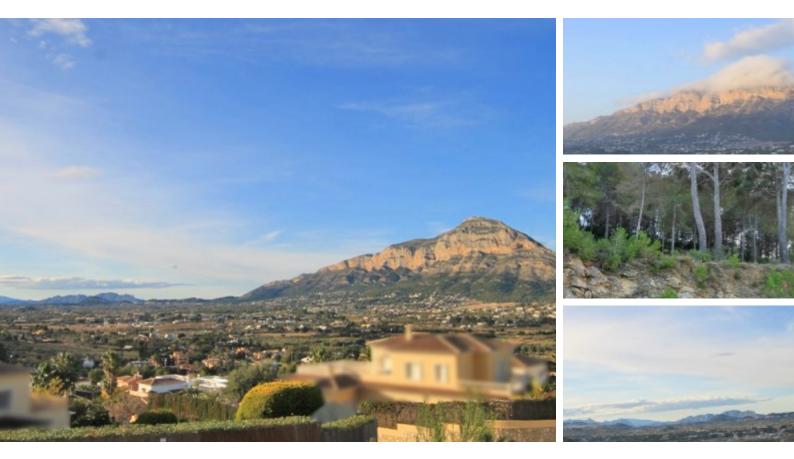

Javea, Javea Ref. 1PARP0479

This sloped plot is located in the desirable Piver area of Jávea. Elevated, the plot is backed by green zone with a wooded area behind, it benefits from fantastic panoramic views taking in the sunset and the valley towards the Montgó.