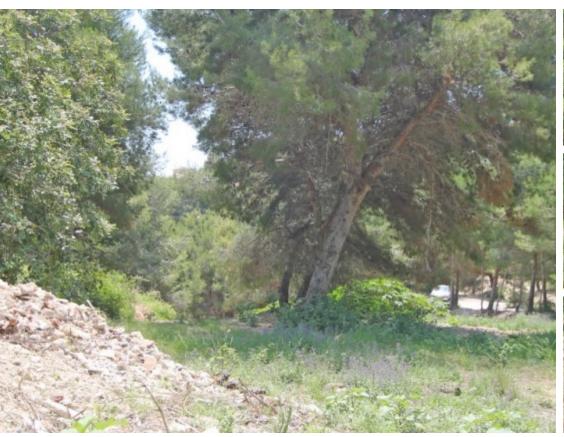

Javea, Javea Ref. 1PARP0495

Large sea view plot located just 200m from the La Barraca beach. The plot is urbanizable and be used to build two separate dwellings or one very large villa. The buildability on plots in this area is 30%.

There is currently an access road which splits the plot into two, but it is possible...

| Price<br>€773,000 | Type<br>Gründstuck | Bedrooms<br>0 | Bathrooms<br>0 |
|-------------------|--------------------|---------------|----------------|
| Built m2          | House m2           | Terrace m2    |                |
| Pool<br>-         | Plot m2<br>3737    | New built     | Views          |