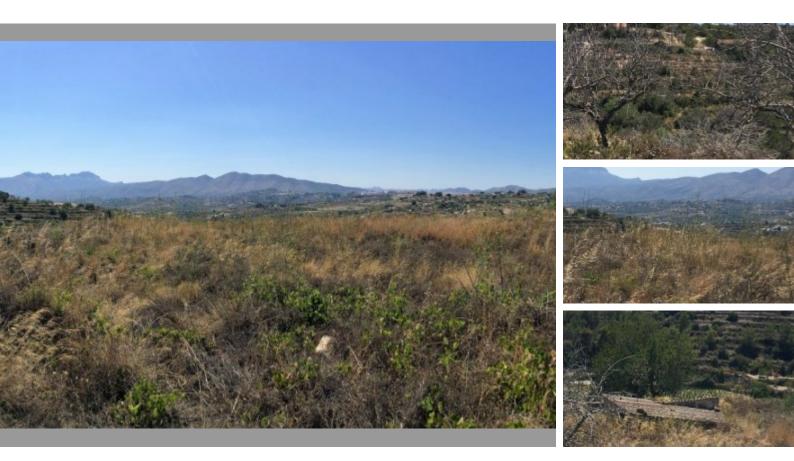

Benissa, Alicante Ref. 2PAR2034

Plot for sale in Benissa

This south- West facing rustic plot is located in the area of Benissa, called Partida Llenes and benefits of lovely mountain views.

Water and electricity are not connected, but is easy to put

The plot has a small build of 30 square...

| Price<br>€180,000 | Type<br>Parcela  | Bedrooms<br>0   | Bathrooms<br>0 |
|-------------------|------------------|-----------------|----------------|
| Built m2<br>-     | House m2<br>-    | Terrace m2      |                |
| Pool              | Plot m2<br>14650 | New built<br>No | Views          |