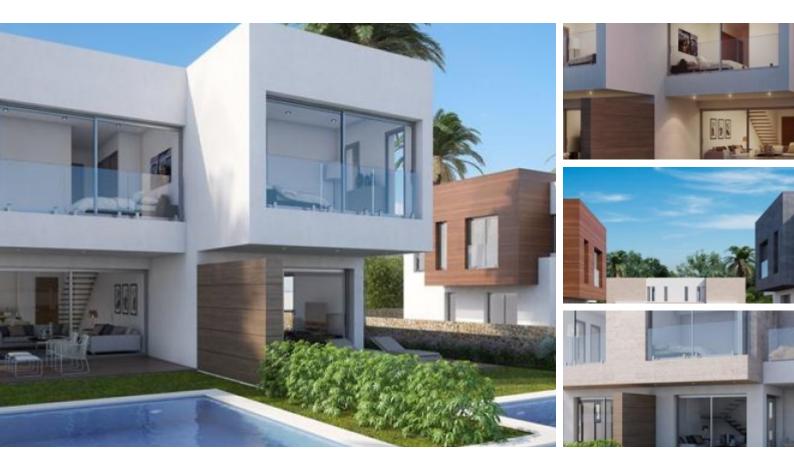

## Semi-detached homes in Moraira

Moraira, Alicante Ref. LUX2000

A new exclusive development in the sought after Moraira, less than 10 minutes' walk from the beach of Cala Platgetes and only a short drive from the Ifach Golf Club.

The location of the development is perfect to relax and disconnect, a quiet environment surrounded by pine forests, close...

| Price           | Type            | Bedrooms   | Bathrooms |
|-----------------|-----------------|------------|-----------|
| €650,000        | Paritalo        | 3          | 3         |
| Built m2<br>179 | House m2<br>179 | Terrace m2 |           |
| Pool            | Plot m2         | New built  | Views     |
| Private         | 370             | Yes        | Panoramic |