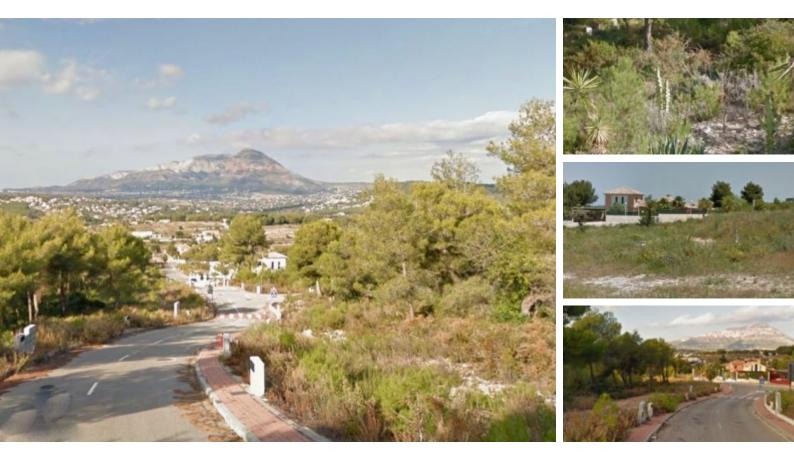

Javea, Javea Ref. 1PARP0445

For Sale: Plot of 1009m<sup>2</sup> will benefit from open views towards the Montgo mountain.

Located in a well-established urbanisation, not far from Javea's golf course and Benitachell town. The beaches in Jávea are just a 10 minute drive away.

| Price<br>€205,000 | Type<br>juoni   | Bedrooms<br>0          | Bathrooms<br>0 |
|-------------------|-----------------|------------------------|----------------|
| Built m2          | House m2        | Terrace m2             |                |
| Pool              | Plot m2<br>1009 | New built<br><b>No</b> | Views          |