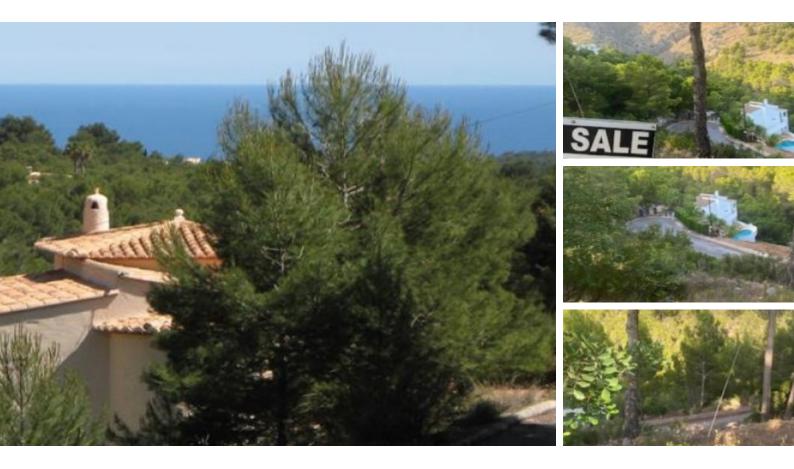

## Corner Plot 1520m2 with mountain and sea views

Altea, Alicante Ref. PAR3143

Plot of 1520m2 with nice open views to the beautiful mountains of Altea and the sea located in a corner with both sides to the street.

This land is perfect to build your dream in the costa blanca in a perfect location with privacy and close to the village of Altea La Vella. It...

| Price<br>€198,000 | Type<br>juoni   | Bedrooms<br>0    | Bathrooms<br>0 |
|-------------------|-----------------|------------------|----------------|
| Built m2<br>380   | House m2        | Terrace m2       |                |
| Pool              | Plot m2<br>1520 | New built<br>Yes | Views          |