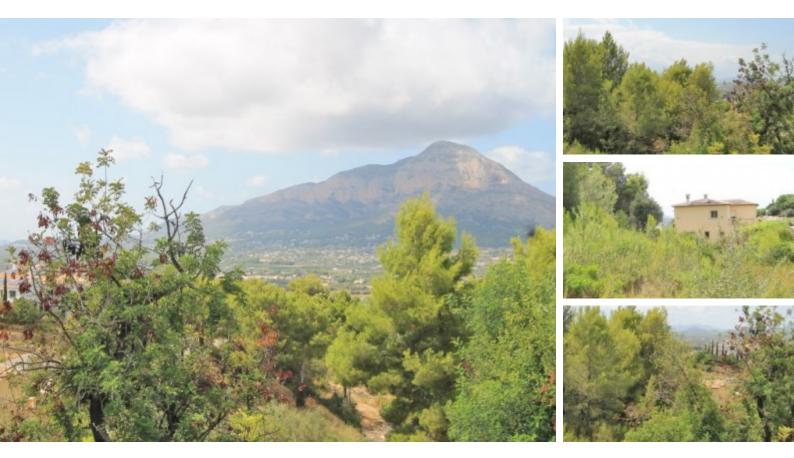

## RAFALET.

Plot with panoramic views. Option to buy adjacant gently sloping plot of 1.074m<sup>2</sup> making a total area of 2.031m<sup>2</sup>. Telephone connection. N/W facing.

nardia real estate agency