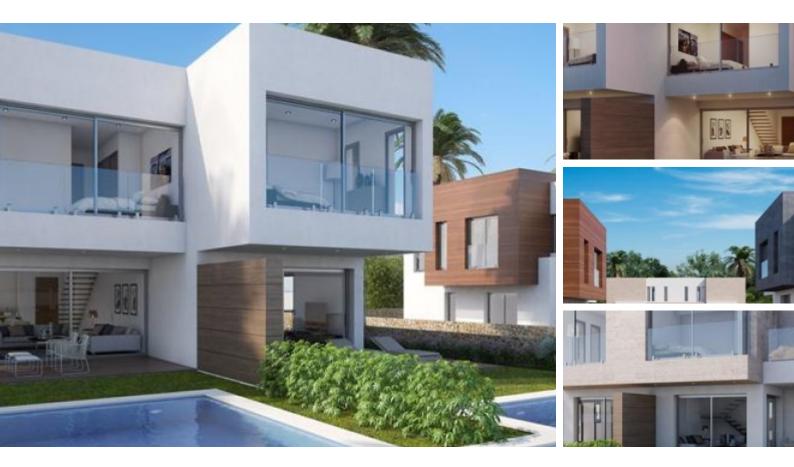

## Semi-detached homes in Moraira

Moraira, Alicante Ref. LUX2000

A new exclusive development in the sought after Moraira, less than 10 minutes' walk from the beach of Cala Platgetes and only a short drive from the Ifach Golf Club.

The location of the development is perfect to relax and disconnect, a quiet environment surrounded by pine forests, close...

| Price           | Type            | Bedrooms   | Bathrooms |
|-----------------|-----------------|------------|-----------|
| €650,000        | Hoekwoning      | 3          | 3         |
| Built m2<br>179 | House m2<br>179 | Terrace m2 |           |
| Pool            | Plot m2         | New built  | Views     |
| Private         | 370             | Yes        | Panoramic |