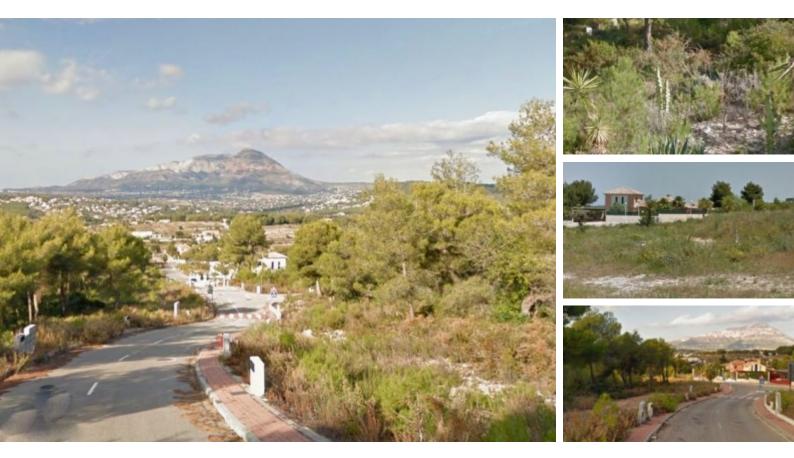

Javea, Javea Ref. 1PARP0445

For Sale: Plot of 1009m<sup>2</sup> will benefit from open views towards the Montgo mountain.

Located in a well-established urbanisation, not far from Javea's golf course and Benitachell town. The beaches in Jávea are just a 10 minute drive away.

| Price<br>€205,000 | Type<br>Perceel | Bedrooms<br>0   | Bathrooms<br>0 |
|-------------------|-----------------|-----------------|----------------|
| Built m2          | House m2        | Terrace m2      |                |
| Pool              | Plot m2<br>1009 | New built<br>No | Views          |