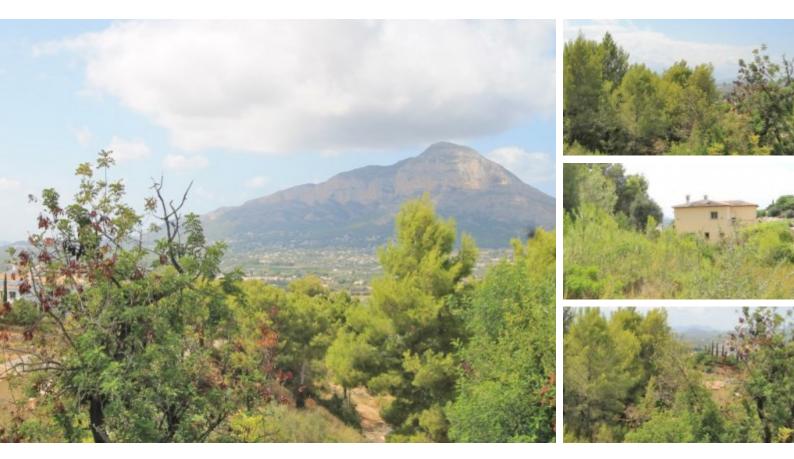

## RAFALET.

Plot with panoramic views. Option to buy adjacant gently sloping plot of 1.074m<sup>2</sup> making a total area of 2.031m<sup>2</sup>. Telephone connection. N/W facing.

nardia real estate agency

Av. Comunidad Valenciana 4 Altea, Alicante (Spain) Office: +34 966 88 38 15 Email: info@nardia.es www.nardia.es

| Price<br>€125,000 | Type<br>Perceel | Bedrooms<br>0   | Bathrooms<br>0 |
|-------------------|-----------------|-----------------|----------------|
| Built m2          | House m2        | Terrace m2      |                |
| Pool              | Plot m2<br>957  | New built<br>No | Views          |