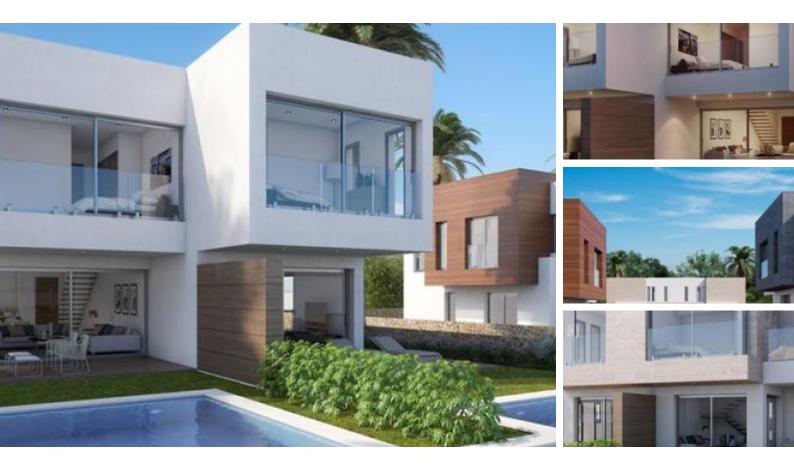

## Semi-detached homes in Moraira

Moraira, Alicante Ref. LUX2000

A new exclusive development in the sought after Moraira, less than 10 minutes' walk from the beach of Cala Platgetes and only a short drive from the Ifach Golf Club.

The location of the development is perfect to relax and disconnect, a quiet environment surrounded by pine forests, close...

| Price           | Type            | Bedrooms   | Bathrooms |
|-----------------|-----------------|------------|-----------|
| €650,000        | Hjørnehus       | 3          | 3         |
| Built m2<br>179 | House m2<br>179 | Terrace m2 |           |
| Pool            | Plot m2         | New built  | Views     |
| Private         | 370             | Yes        | Panoramic |