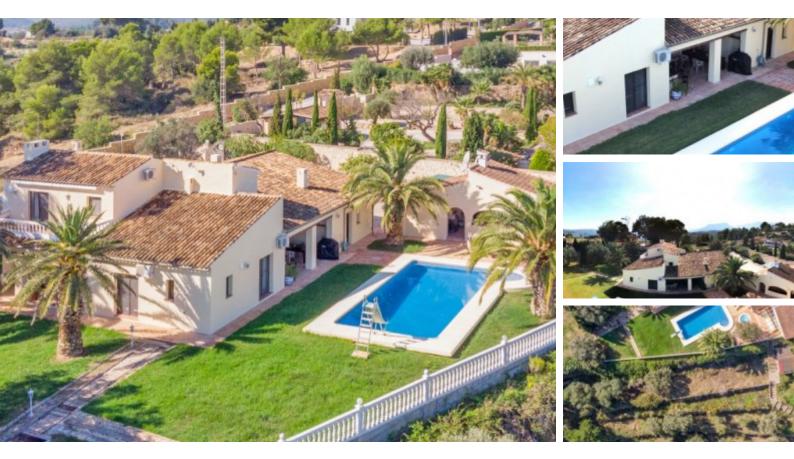

## Benissa, Benissa Ref. 1VI007818

Lovely private finca with a separate guest house, both with a lovely mountain and country view near Benissa with a plot of over 21.000 m2. The finca has a constructed area of 310 m2 and the separate guest house 220 m2. The main house will offer kitchen, living/dining room, 4 bedrooms and 4 bathrooms...

| Price    | Type     | Bedrooms   | Bathrooms |
|----------|----------|------------|-----------|
| €995,000 | Enebolig | 7          | 6         |
| Built m2 | House m2 | Terrace m2 |           |
| 530      | 530      | -          |           |
| Pool     | Plot m2  | New built  | Views     |
| Private  | 21100    | No         |           |