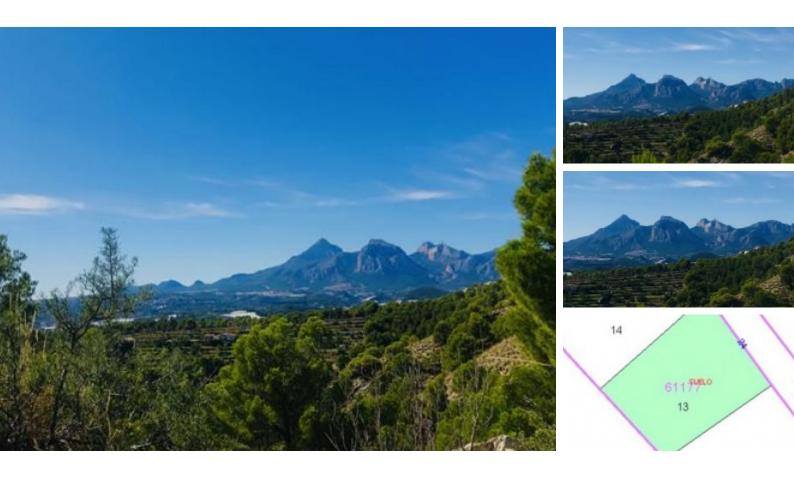

## Plot with sea and mountain views Monterico - Altea

Altea, Alicante Ref. PAR2178

Plot to build your dream home in Altea on the Costa Blanca. Panoramic views to the mountains with the Mediteranean Sea at the horizon.

The plot allows for a villa of 280m2 to be build.

We have some beautiful ideas of the villa you can build on the plot! Contact...

| Price           | Type          | Bedrooms   | Bathrooms      |
|-----------------|---------------|------------|----------------|
| €277,900        | Plot          | 0          | 0              |
| Built m2<br>280 | House m2<br>- | Terrace m2 |                |
| Pool            | Plot m2       | New built  | Views          |
| Optional        | 794           | Yes        | Sea; Panoramic |