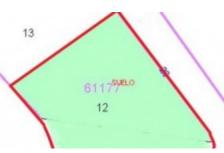

## Double corner plot 1647m2 - Sea and Mountainviews - Altea

Altea, Alicante Ref. PAR2179

Plot of 1.647m2 on a corner with fantastic open views to the bay of Altea and the mountains. Ideal to build your dream home in Altea on the Costa Blanca. Panoramic views to the mountains with the Mediteranean Sea at the horizon. The 2 plots together are 1.647m2 and allow for a villa...