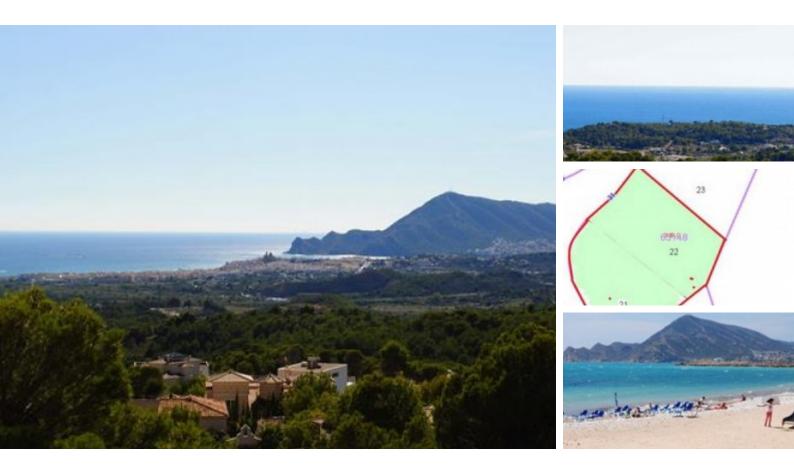

## 1953m2 corner plot in Altea for villa of 683m2!!

Altea, Alicante Ref. PAR2199

Plot of 1.953m2 on a corner with fantastic open views to the bay of Altea and the mountains. Ideal to build your dream home in Altea on the Costa Blanca. Panoramic views to the mountains with the Mediteranean Sea at the horizon. The 2 plots together are 1.953m2 and allow for a villa...

| Price           | Type            | Bedrooms   | Bathrooms      |
|-----------------|-----------------|------------|----------------|
| €683,000        | Plot            | 0          | 0              |
| Built m2<br>683 | House m2<br>650 | Terrace m2 |                |
| Pool            | Plot m2         | New built  | Views          |
| Optional        | 1,953           | Yes        | Sea; Panoramic |