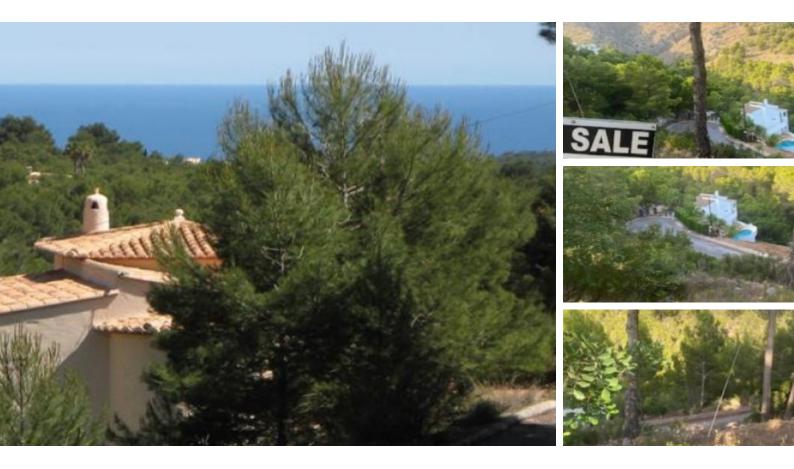

## Corner Plot 1520m2 with mountain and sea views

Altea, Alicante Ref. PAR3143

Plot of 1520m2 with nice open views to the beautiful mountains of Altea and the sea located in a corner with both sides to the street.

This land is perfect to build your dream in the costa blanca in a perfect location with privacy and close to the village of Altea La Vella. It...

| Price<br>€198,000 | Type<br>Plot     | Bedrooms<br>0    | Bathrooms<br>0 |
|-------------------|------------------|------------------|----------------|
| Built m2<br>380   | House m2<br>-    | Terrace m2       |                |
| Pool              | Plot m2<br>1,520 | New built<br>Yes | Views          |