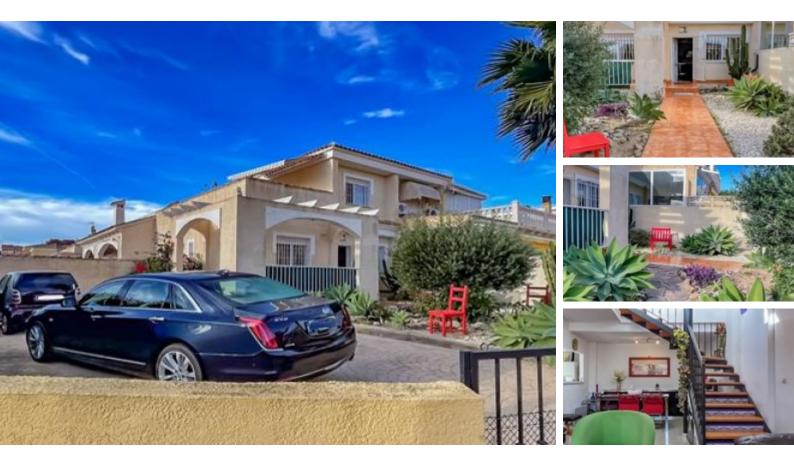

## Corner House with garden and large parking

La Nucia, Alicante Ref. ADO3861

Semi-detached house with nice garden lot of outdoor spaces and large parking. This house is located in a fabulous family neighborhood within walking distance of stores and restaurants in the heart of La Nucia.

It belongs to the lower part of La Nucia, a few minutes from big cities like...

| Price<br>€210,000 | Type<br>Semi-detached | Bedrooms<br>2 | Bathrooms<br>2                    |
|-------------------|-----------------------|---------------|-----------------------------------|
| Built m2<br>115   | House m2<br>81        | Terrace m2    |                                   |
| Pool              | Plot m2               | New built     | Views<br>Panoramic;<br>Landscape; |
| -                 | 230                   | No            | Mountain                          |