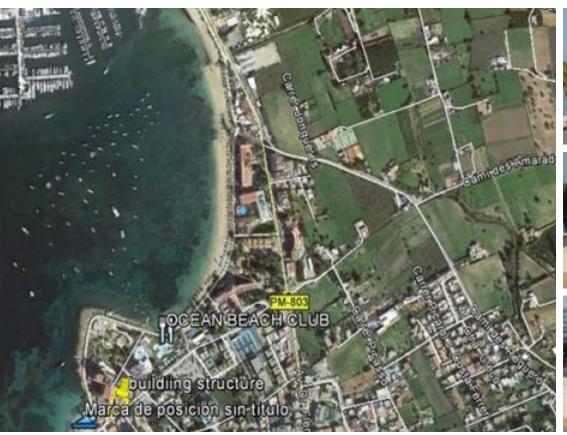

## Project at the beach of Ibiza

San Antonio, Balearic Islands Ref. PAR2048

Close to the beach of Es Pouet Bay in San Antonio, on a corner lot, is the shell of a 2-storey residential and commercial building, which is approved for residential and commercial use. The existing structure can be used, but it is also a demolition and a new design possible. The location is ideal,...