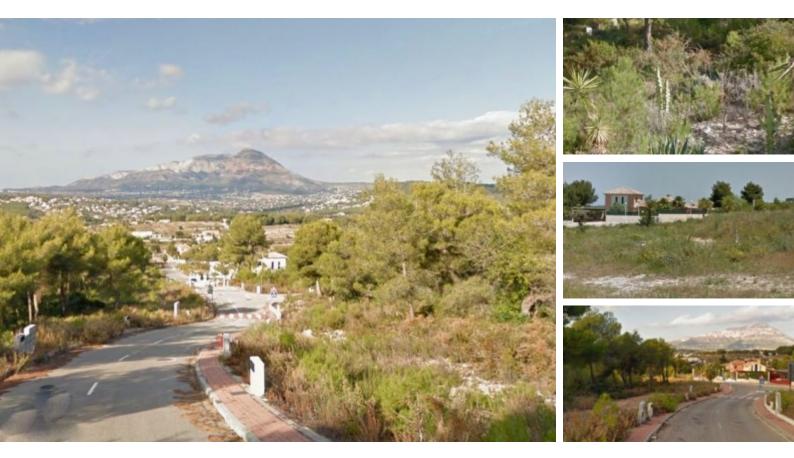

Javea, Javea Ref. 1PARP0445

For Sale: Plot of 1009m<sup>2</sup> will benefit from open views towards the Montgo mountain.

Located in a well-established urbanisation, not far from Javea's golf course and Benitachell town. The beaches in Jávea are just a 10 minute drive away.

| Price<br>€205,000 | Туре<br>??????? | Bedrooms<br>0   | Bathrooms<br>0 |
|-------------------|-----------------|-----------------|----------------|
| Built m2          | House m2        | Terrace m2      |                |
| Pool              | Plot m2<br>1009 | New built<br>No | Views          |