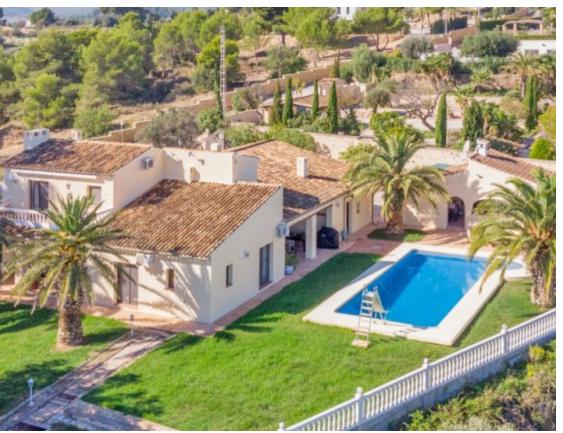

Benissa, Benissa Ref. 1VI007818

Lovely private finca with a separate guest house, both with a lovely mountain and country view near Benissa with a plot of over 21.000 m2. The finca has a constructed area of 310 m2 and the separate guest house 220 m2. The main house will offer kitchen, living/dining room, 4 bedrooms and 4 bathrooms...

Price Type Bedrooms Bathrooms €995,000 ????? 7 6

Built m2 House m2 Terrace m2

530 530

Pool Plot m2 New built Views

Private 21100 No

nardia real estate agency

Av. Comunidad Valenciana 4 Altea, Alicante (Spain) Office: +34 966 88 38 15 Email: info@nardia.es