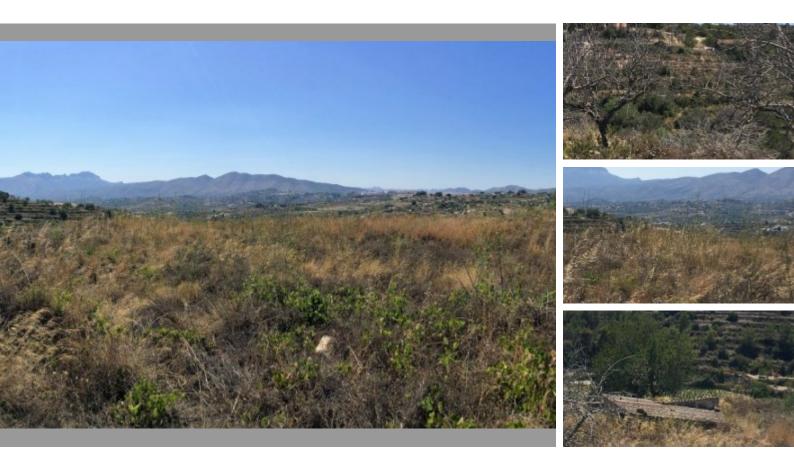

Benissa, Alicante Ref. 2PAR2034

Plot for sale in Benissa

This south- West facing rustic plot is located in the area of Benissa, called Partida Llenes and benefits of lovely mountain views.

Water and electricity are not connected, but is easy to put

The plot has a small build of 30 square...

| Price<br>€180,000 | Type<br>Tomten   | Bedrooms<br>0   | Bathrooms<br>0 |
|-------------------|------------------|-----------------|----------------|
| Built m2<br>-     | House m2         | Terrace m2      |                |
| Pool              | Plot m2<br>14650 | New built<br>No | Views          |