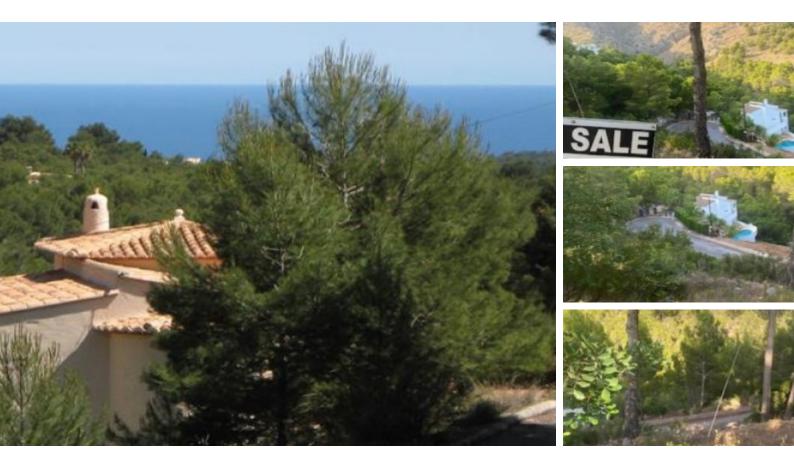

## Corner Plot 1520m2 with mountain and sea views

Altea, Alicante Ref. PAR3143

Plot of 1520m2 with nice open views to the beautiful mountains of Altea and the sea located in a corner with both sides to the street.

This land is perfect to build your dream in the costa blanca in a perfect location with privacy and close to the village of Altea La Vella. It...

| Price<br>€198,000 | Type<br>Tomten  | Bedrooms<br>0    | Bathrooms<br>0 |
|-------------------|-----------------|------------------|----------------|
| Built m2<br>380   | House m2<br>-   | Terrace m2       |                |
| Pool              | Plot m2<br>1520 | New built<br>Yes | Views          |